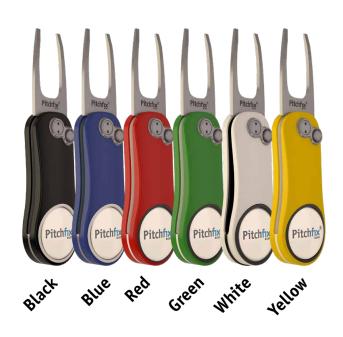

## XL 3.0

The XL 3.0 is a lightweight switchblade divot tool made from ABS rubberised handles with aluminium sheets. It has a large imprint on the back and is available in 6 colours. The design is modern yet sporty.

The ideal product for dual branding and co-sponsering for events. What about an image of your golf club signature hole?

#### Features:

- Switchblade function, 6 colours
- Soft touch handles
- Lightweight, aluminium sheets
- Removable logo ball marker
- Large imprint on the back