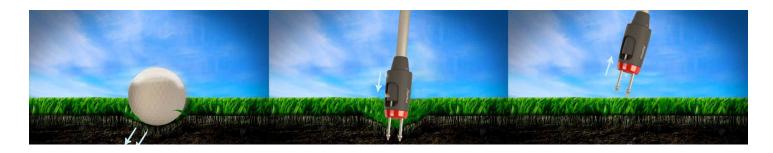

# **GREENKEEPER TOOL**

Pitchfix's first professional product aimed at the greenkeepers and course marshal. Based on the award winning Repairtec pin technology greenkeepers and course marshal can repair left over pitchmarks in a matter of seconds. Perfect repairs without having to bend over. The tool not only repairs the pitchmark but the spring mechanism in the head of the tool also pushes down the ground while retracting the pins.