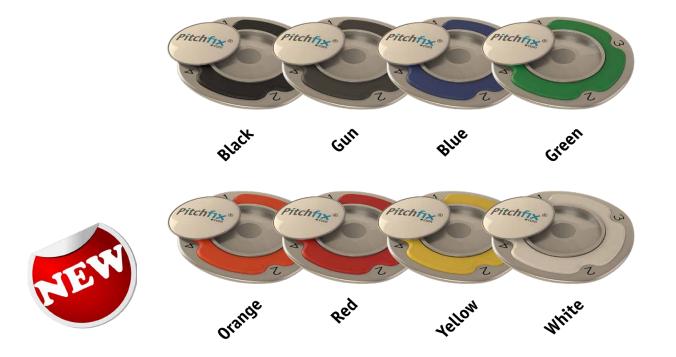

### HYBRID 2.0

The Hybrid 2.0 with its fresh, modern design is manufactured with twin aluminium sheets at it's core and rubberised finished grips result in strength and a great feel. The Hybrid 2.0 includes a personalised removable ball marker for your company or event logo and the integrated pencil sharpener ensures no more excuses not to score!

The Hybrid 2.0 is available in 17 colours.

• Integrated pencil/Tee sharpener

### **ORIGINAL 2.0**

The concept of the Pitchfix Original started in Europe many years ago. High quality, less parts and just one colour results in a very successful product that peacefully coexists with the Hybrid line at a lower price point. The Original 2.0 is based around a new design that you will see in more new Pitchfix products. Available in 6 colours.