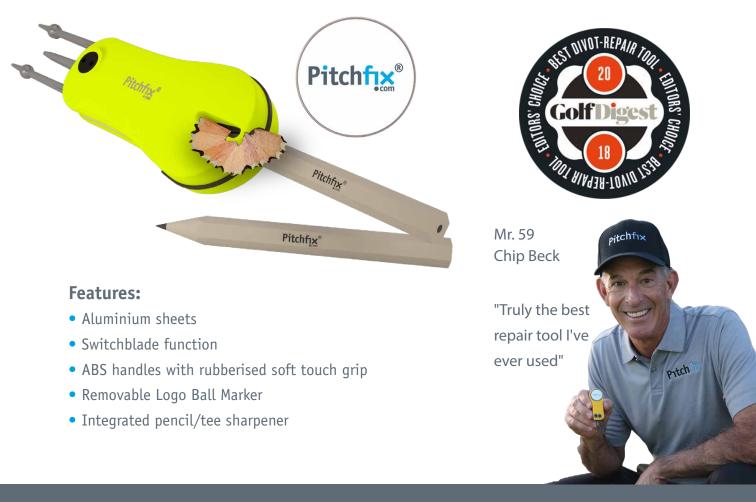

### HYBRID 2.0

The Hybrid 2.0 with its fresh, modern design is manufactured with twin aluminium sheets at it's core and rubberised finished grips result in strength and a great feel. The Hybrid 2.0 includes a personalised removable ball marker for your company or event logo and the integrated pencil sharpener ensures no more excuses not to score!

The Hybrid 2.0 is available in 17 colours.

• Integrated pencil/Tee sharpener