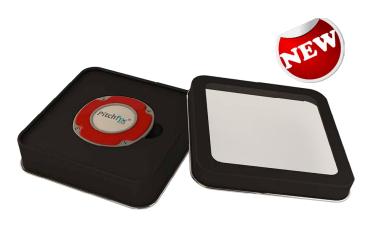

### **TIN WINDOW**

Our Tin Window packaging features a clear window that allows the tool to be seen. Inside, the box has a black blister mould that holds the product in place.

Tin window for Hatclip

Tin window for MultiMarker Chip