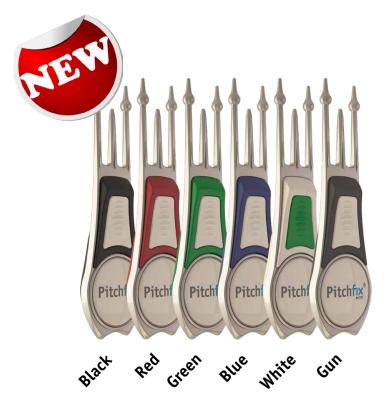

## **TOUR EDITION**

The first non-switchblade metalwork product by Pitchfix! The great combination of treated steel and ABS rubberised grips provides another great looking, ergonomic, Pitchfix product. The unique design allows up to 36 different colour combinations, ensuring the best possible match with your custom logo.