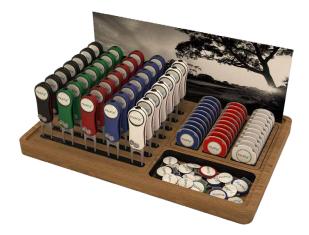

### DISPLAYS

**Hatclip Display** 

Birdie 2.0 (Fits all Tools)

MultiMarker Chip Display can replace hatclip module in Birdie 2.0 display

Par 2.0 (Fits all Tools)

### DISPLAYS

Birdie 2.0 display with added 16 tools module

Birdie 2.0 display with added MultiMarker Chip module