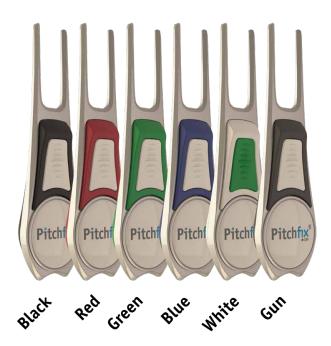

### **ORIGINAL 2.0**

The concept of the Pitchfix Original started in Europe many years ago. High quality, less parts and just one colour results in a very successful product that peacefully coexists with the Hybrid line at a lower price point. The Original 2.0 is based around a new design that you will see in more new Pitchfix products. Available in 6 colours.