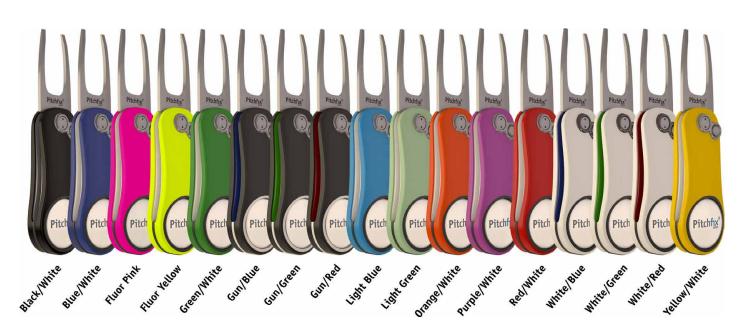

### HYBRID 2.0

The Hybrid 2.0 with its fresh, modern design is manufactured with twin aluminium sheets at it's core and rubberised finished grips result in strength and a great feel. The Hybrid 2.0 includes a personalised removable ball marker for your company or event logo and the integrated pencil sharpener ensures no more excuses not to score!

The Hybrid 2.0 is available in 17 colours.

• Integrated pencil/Tee sharpener