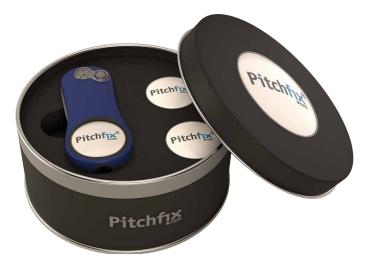

### **ROUND TIN**

Our round presentation packaging is produced from high quality meatal alloy and available for all switchbalde products. You can choose between either a hat clip and spare ball marker, or two spare ball markers. The 50mm diameter domed area on the liden sures your logo or brand stands out from the crowd!

Round tin with 2 extra Ball Markers

Round tin with extra Ball Marker and HatClip