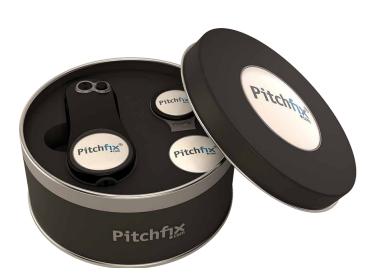

### **ROUND TIN**

Our round presentation packaging is produced from high quality meatal alloy and available for all switchbalde products. You can choose between either a hat clip and spare ball marker, or two spare ball markers. The 50mm diameter domed area on the liden sures your logo or brand stands out from the crowd!

Round tin with 2 extra Ball Markers

Round tin with extra Ball Marker and HatClip