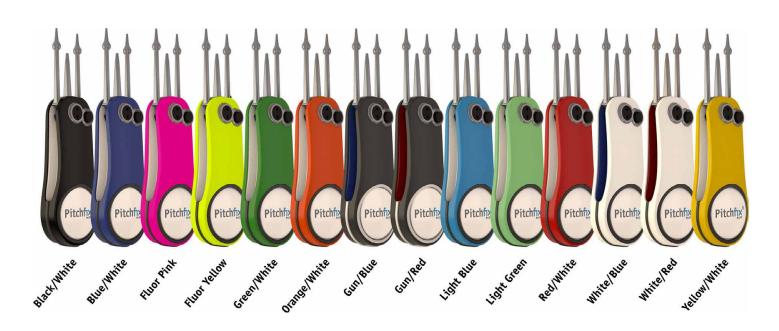

### HYBRID 2.0

The Hybrid 2.0 with its fresh, modern design is manufactured with twin aluminium sheets at it's core and rubberised finished grips result in strength and a great feel. The Hybrid 2.0 includes a personalised removable ball marker for your company or event logo and the integrated pencil sharpener ensures no more excuses not to score!

The Hybrid 2.0 is available in 17 colours.

• Integrated pencil/Tee sharpener