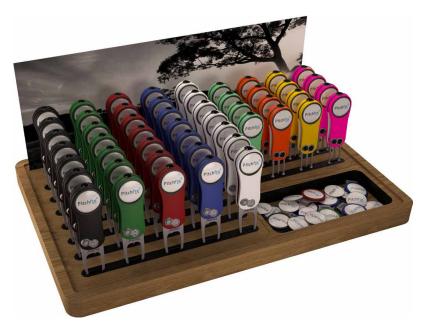

### DISPLAYS

**Hatclip Display** 

Birdie 2.0 (Fits all Tools)

MultiMarker Chip Display can replace hatclip module in Birdie 2.0 display

Par 2.0 (Fits all Tools)