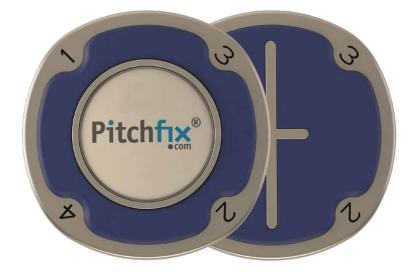

## MULTIMARKER CHIP

ABS Zinc alloy combination with the following functions:

- Big Marker Chip easy to find in your pocket (41mm diameter)
- Small magnet ball marker when close to someone's putting line
- Tee toss function to determine order of play on the first Tee
- Putting alignment function on the reverse side