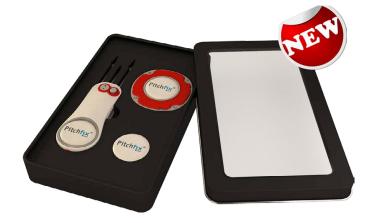

### **GIFT PACKAGING**

Tin window for Fusion 2.5 and MultiMarker Chip

Tin window for Hybrid 2.0 and MultiMarker Chip

Tin window for Tour Edition 2.5 and MultiMarker Chip

Tin window for Tour Edition and MultiMarker Chip