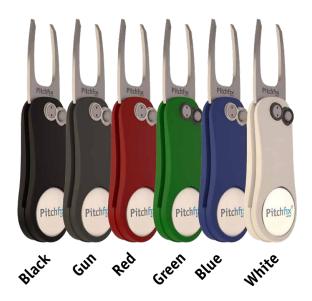

### HYBRID 2.0

The Hybrid 2.0 with its fresh, modern design is manufactured with twin aluminium sheets at it's core and rubberised finished grips result in strength and a great feel. The Hybrid 2.0 includes a personalised removable ball marker for your company or event logo and the integrated pencil sharpener ensures no more excuses not to score!

The Hybrid 2.0 is available in 17 colours.

• Integrated pencil/Tee sharpener