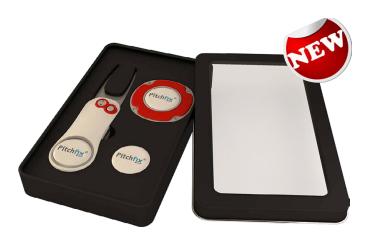

### **GIFT PACKAGING**

Tin window for Fusion 2.5 and MultiMarker Chip

Tin window for Hybrid 2.0 and MultiMarker Chip

Tin window for Tour Edition 2.5 and MultiMarker Chip

Tin window for Tour Edition and MultiMarker Chip