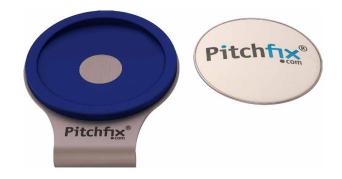

# HATCLIP

The Pitchfix Hatclip matches perfectly with our reapair tools. Manufactured from thin, titanium coated (anti-scratch & anti-rust) stainless steel and therefore extremely light weight and durable.

The topside is made from Rubberised ABS plastic with a soft feel. Available in 13 different colours, so it can match your logo, which will be displayed beautifully on the removable ball marker.

#### Features

- Stainless Steel
- Titanium treated
- Anti-Scratch
- Anti-Rust
- Rubberised ABS rim
- Removable customised 25mm ballmarker
- Available in 13 colours