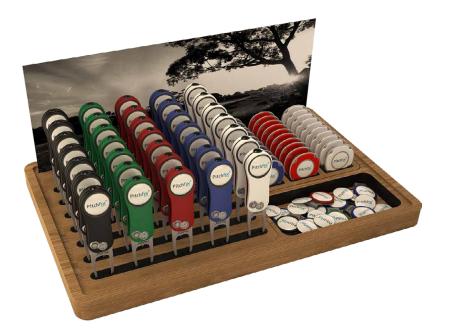

### DISPLAYS

**Hatclip Display** 

Birdie 2.0 (Fits all Tools)

MultiMarker Chip Display can replace hatclip module in Birdie 2.0 display

Par 2.0 (Fits all Tools)