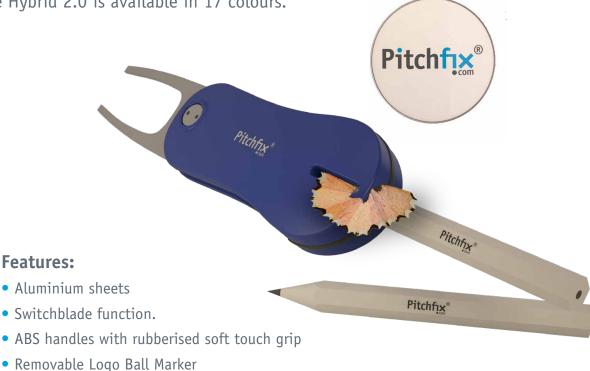

### HYBRID 2.0

The Hybrid 2.0 with its fresh, modern design is manufactured with twin aluminium sheets at it's core and rubberised finished grips result in strength and a great feel. The Hybrid 2.0 includes a personalised removable ball marker for your company or event logo and the integrated pencil sharpener ensures no more excuses not to score!

The Hybrid 2.0 is available in 17 colours.

• Integrated pencil/Tee sharpener