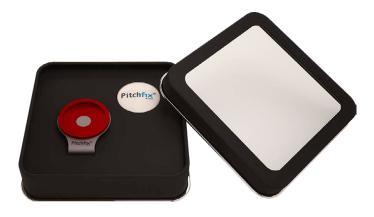

### **TIN WINDOW**

Our Tin Window packaging features a clear window that allows the tool to be seen. Inside, the box has a black blister mould that holds the product in place.

Tin window for Hatclip

Tin window for MultiMarker Chip