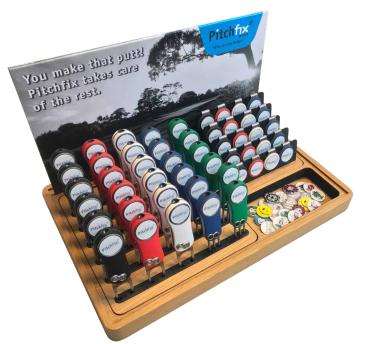

### DISPLAYS

**Hatclip Display** 

Birdie 2.0 (Fits all Tools)

MultiMarker Chip Display can replace hatclip module in Birdie 2.0 display

Par 2.0 (Fits all Tools)

### DISPLAYS

Birdie 2.0 display with added 16 tools module

Birdie 2.0 display with added MultiMarker Chip module