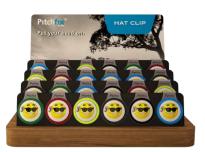

# HATCLIP

The Pitchfix Hatclip matches perfectly with our reapair tools. Manufactured from thin, titanium coated (anti-scratch & anti-rust) stainless steel and therefore extremely light weight and durable.

The topside is made from Rubberised ABS plastic with a soft feel. Available in 13 different colours, so it can match your logo, which will be displayed beautifully on the removable ball marker.

#### Features

- Stainless Steel
- Titanium treated
- Anti-Scratch
- Anti-Rust
- Rubberised ABS rim
- Removable customised 25mm ballmarker
- Available in 13 colours

### DISPLAYS

**Hatclip Display** 

Birdie 2.0 (Fits all Tools)

MultiMarker Chip Display can replace hatclip module in Birdie 2.0 display

Par 2.0 (Fits all Tools)