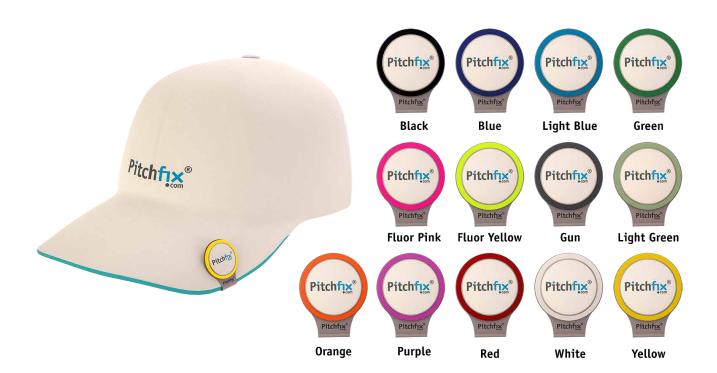

# HATCLIP

The Pitchfix Hatclip matches perfectly with our reapair tools. Manufactured from thin, titanium coated (anti-scratch & anti-rust) stainless steel and therefore extremely light weight and durable.

The topside is made from Rubberised ABS plastic with a soft feel. Available in 13 different colours, so it can match your logo, which will be displayed beautifully on the removable ball marker.

#### Features

- Stainless Steel
- Titanium treated
- Anti-Scratch
- Anti-Rust
- Rubberised ABS rim
- Removable customised 25mm ballmarker
- Available in 13 colours