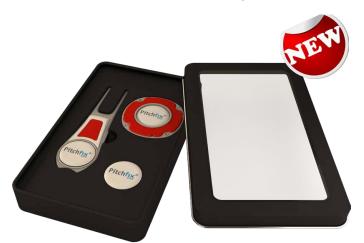

### **GIFT PACKAGING**

Tin window for Fusion 2.5 and MultiMarker Chip

Tin window for Hybrid 2.0 and MultiMarker Chip

Tin window for Tour Edition 2.5 and MultiMarker Chip

Tin window for Tour Edition and MultiMarker Chip