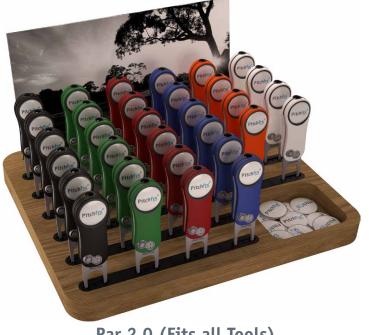

### DISPLAYS

**Hatclip Display** 

Birdie 2.0 (Fits all Tools)

MultiMarker Chip Display can replace hatclip module in Birdie 2.0 display

Par 2.0 (Fits all Tools)