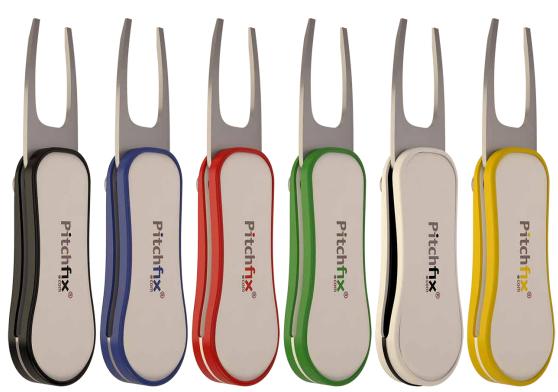

## **TOUR EDITION**

The first non-switchblade metalwork product by Pitchfix! The great combination of treated steel and ABS rubberised grips provides another great looking, ergonomic, Pitchfix product. The unique design allows up to 36 different colour combinations, ensuring the best possible match with your custom logo.

#### Features:

- Available in 6 base colours
- Lightweight
- ABS handles with rubberised soft touch grip
- Removable Logo Ball Marker
- Integrated Club rest