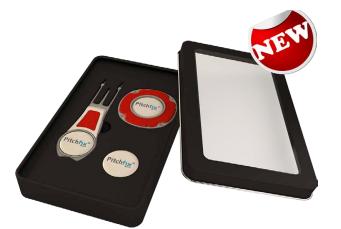

### **GIFT PACKAGING**

Tin window for Fusion 2.5 and MultiMarker Chip

Tin window for Hybrid 2.0 and MultiMarker Chip

Tin window for Tour Edition 2.5 and MultiMarker Chip

Tin window for Tour Edition and MultiMarker Chip