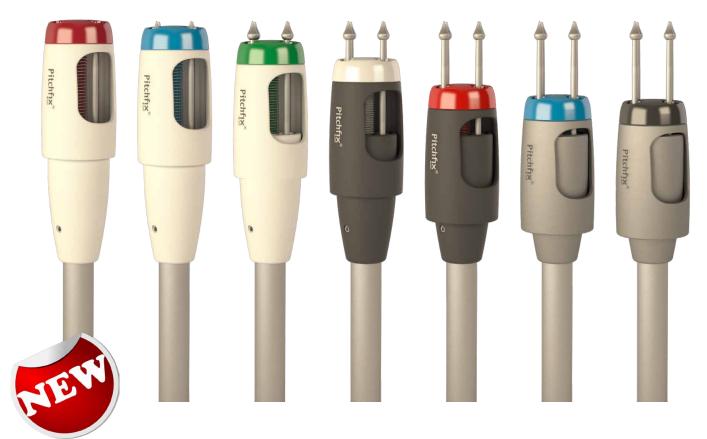

## **TOUR EDITION**

The first non-switchblade metalwork product by Pitchfix! The great combination of treated steel and ABS rubberised grips provides another great looking, ergonomic, Pitchfix product. The unique design allows up to 36 different colour combinations, ensuring the best possible match with your custom logo.

#### Features:

- Available in 6 base colours
- Lightweight
- ABS handles with rubberised soft touch grip
- Removable Logo Ball Marker
- Integrated Club rest

# **TOUR EDITION 2.5**

The first non-switchblade metalwork product by Pitchfix incorperating our award winning RepAirTec pin technology! The great combination of treated steel and ABS rubberised grips provides another great looking, ergonomic, Pitchfix product. The unique design allows up to 36 different colour combinations, ensuring the best possible match with your custom logo.

#### **Features:**

- Available in 6 base colours
- Lightweight
- ABS handles with rubberised soft touch grip
- Removable Logo Ball Marker
- Integrated Club rest