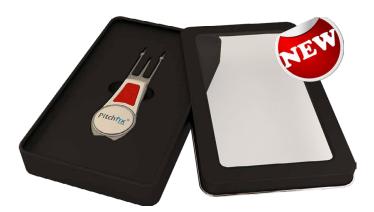

**Tin window for Tour Edition 2.5** 

Tin Window for Hybrid 2.0, Fusion 2.5, Original 2.0 and XL 3.0