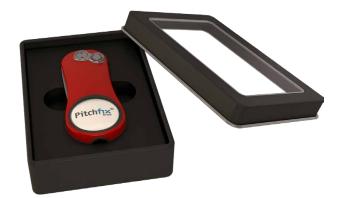

### **ROUND TIN**

Our round presentation packaging is produced from high quality meatal alloy and available for all switchbalde products. You can choose between either a hat clip and spare ball marker, or two spare ball markers. The 50mm diameter domed area on the liden sures your logo or brand stands out from the crowd!

Round tin with 2 extra Ball Markers

Round tin with extra Ball Marker and HatClip